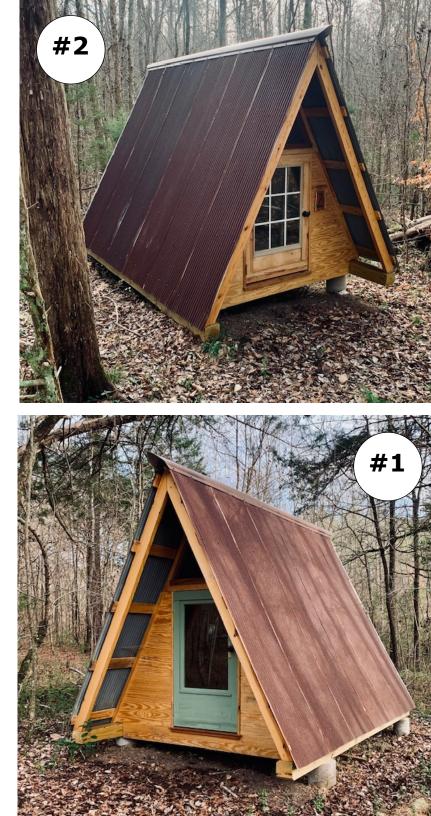

A-Frame (#1 or #2)

5-Day Rental Fee: \$100 3-Day Rental Fee: \$60

The A-frames are most private from the rest of campus, and most convenient to the parking area. They are wooden, and don't have any natural finishes, but are still quite charming. You'll find just a mattress and some space for your things, and just enough room to stand inside (but you'll have to duck to get through the door!). They don't have electricity, but each includes the use of a provided solar light and battery-powered fan.