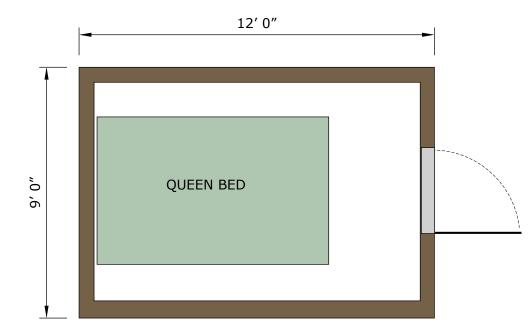

Amenities: Queen floor bed, fresh sheets + blankets, NO electricity, solar light, battery-powered fan, close to parking area, private from campus